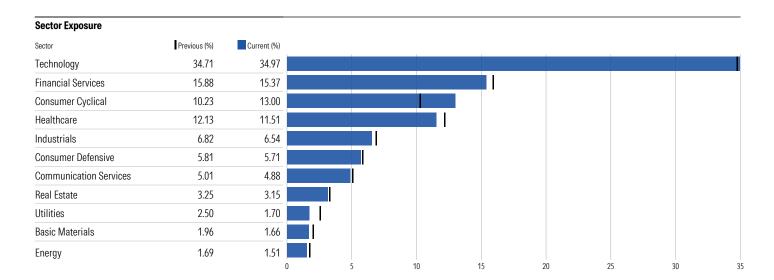

ylam Pharmaceuticals Inc.                 | ALNY   | United States | Healthcare         | •                             |              |                 |                 |                        |                                        |        |
| Albemarle Corporation                        | ALB    | United States | Basic Materials    |                               |              |                 |                 |                        | •                                      |        |
| Advanced Drainage Systems Inc<br>Shs         | WMS    | United States | Industrials        |                               |              |                 |                 |                        | •                                      |        |

<sup>\*-</sup>Missing Data - ESGRiskScore