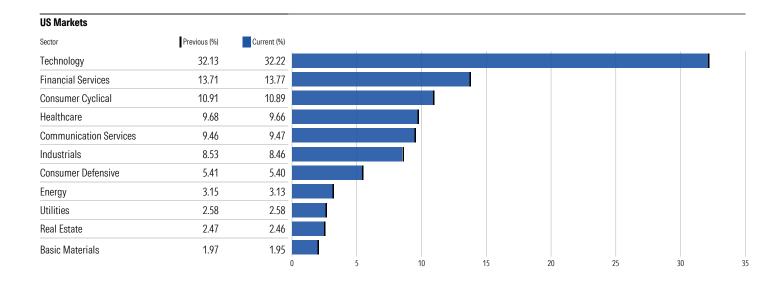

| 2165383        | United States | 2,696              | 2,688                    | 0.00            |
| YETI Holdings Inc Shs                                | BGR7KH2        | United States | 2,686              | 2,683                    | 0.00            |
| Apple Hospitality REIT Inc Shs (Old)                 | BXRTX56        | United States | 2,814              | 2,634                    | 0.00            |
| First Interstate Bancsystem Inc                      | B4RGHN0        | United States | 2,914              | 2,614                    | 0.00            |
| Olin Corporation                                     | 2658526        | United States | 2,603              | 2,598                    | 0.00            |

### Morningstar® US Markets Index®

### Weights By Sector





### Morningstar® US Markets Index®

# Top TOS Changes

| US Markets                                     |                          |               |                    |                   |          |  |
|------------------------------------------------|--------------------------|---------------|--------------------|-------------------|----------|--|
|                                                | Total Outstanding Shares |               |                    |                   |          |  |
| Name                                           | SEDOL                    | Country       | Previous (Million) | Current (Million) | Change % |  |
| Interactive Brokers Group, Inc.                | B1WT4X2                  | United States | 107                | 433               | 307.35   |